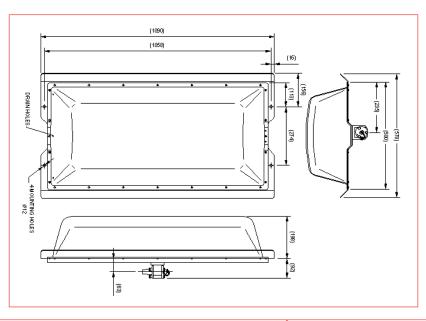

| Product Type                            | Band IV/V (UHF) TV Panel Arrays                          |
|-----------------------------------------|----------------------------------------------------------|
| Frequency Range, MHz                    | 470 - 860                                                |
| Polarization                            | Vertical                                                 |
| Number of Channels                      | Multichannel                                             |
| Nominal Gain (Mid-band), dBd            | 11 - 13                                                  |
| Half Power Beamwidth Azimuth, degrees   | 60                                                       |
| Return Loss, dB                         | 25                                                       |
| Input Connector                         | 7-16 DIN; 7/8" EIA Flange                                |
| Power Rating, kW                        | 2.5 Note # 1                                             |
| Impedance, Ohms                         | 50 unbalanced                                            |
| Weight, kg (lb)                         | 12 (26)                                                  |
| Mounting (Standard), mm (in)            | 4 x 12mm (1/2) bolts                                     |
| Effective Area, sq m (sq ft)            | Front 0.55 (5.92), Back 0.7 (7.5), Side 0.4 (4.3)        |
| Design Wind Speed ( max), km/h (mph)    | 240 (150)                                                |
| Colour                                  | White radome standard, other upon request                |
| Pressurization - Operational, kPa (psi) | 20 - 35 (3 - 5) 7/8" EIA Version                         |
| Pressurization - Test, kPa (psi)        | 100 (15) 7/8" EIA Version                                |
| Material - Radome                       | Fibreglass                                               |
| Material - Insulators                   | PTFE                                                     |
| Material - Radiators                    | Corrosion resistant aluminium (optional Stainless Steel) |
| Material - Reflecting Screen            | Corrosion resistant aluminium                            |